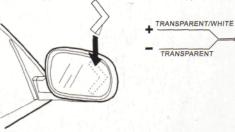

# INTALLATIONS:

- WIPE CLEAN THE APPLICATION SPOT WITH A MILD CLEANSER.
  AFTER SELECTING THE SPOT, ADHERE THE TAPE ON THE REAR. VIEW MIRROR (FIG.1.)
- CONNECT THE POSITIVE(+) TRANSPARENT/WHITE WIRE TO THE POSITIVE(+) POLE OF SIDE MIRROR THROUGH THE VISIBLE GAP.
- CONNECT THE NEGATIVE(-) TRANSPARENT WIRE TO THE NEGATIVE(-) OF SIDE MIRROR OR NEGATIVE(-) OF GROUND WIRE.