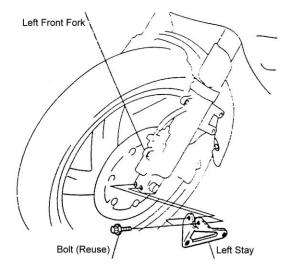

#### **Installation**

1. Remove the front fender.

2. Remove the left front fender cover.

3. Remove the right front fender cover.

### Part 45-1202 Instructions continued

4. Remove the bolts.

- 5. Install the left stay as shown.
- 6. Install the right stay in the same manner. *Note: Install the stays one by one.*

- 7. Temporarily install the left front disc.
- 8. Temporarily install the right front disc cover in the same manner.