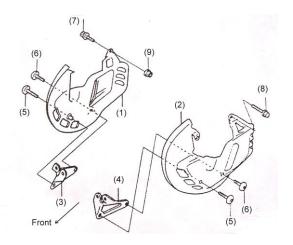

### **Parts List**

| Tures Else |                             |     |  |
|------------|-----------------------------|-----|--|
| No         | Description                 | Qty |  |
| 1          | Right Front Disc Cover      | 1   |  |
| 2          | Left Front Disc Cover       | 1   |  |
| 3          | Right Stay                  | 1   |  |
| 4          | Left Stay                   | 1   |  |
| 5          | 6 mm Socket Bolt (Long)     | 2   |  |
| 6          | 6 mm Socket Bolt (Short)    | 2   |  |
| 7          | 6 mm SH Flange Bolt (Short) | 1   |  |
| 8          | 6 mm SH Flange Bolt (Long)  | 1   |  |
| 9          | 6 mm Flange Nut             | 1   |  |

### Part 45-1202 Instructions continued

4. Remove the bolts.

- 5. Install the left stay as shown.
- 6. Install the right stay in the same manner. *Note: Install the stays one by one.*

- 7. Temporarily install the left front disc.
- 8. Temporarily install the right front disc cover in the same manner.