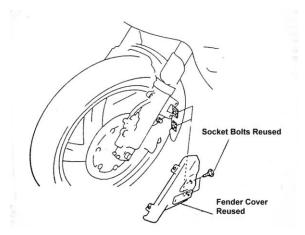

#### **Installation**

1. Remove the front fender.

2. Remove the left front fender cover.

3. Remove the right front fender cover.