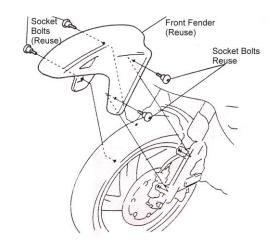

#### **Installation**

1. Remove the front fender.

2. Remove the left front fender cover.

3. Remove the right front fender cover.