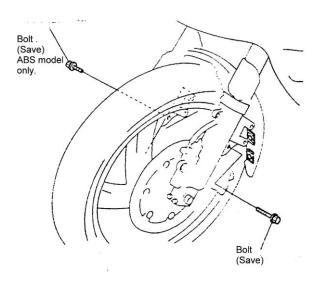

### Part 45-1202 Instructions continued

4. Remove the bolts.

- 5. Install the left stay as shown.
- 6. Install the right stay in the same manner. *Note: Install the stays one by one.*

- 7. Temporarily install the left front disc.
- 8. Temporarily install the right front disc cover in the same manner.