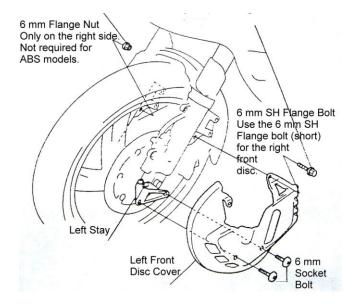

### Part 45-1202 Instructions continued

4. Remove the bolts.

- 5. Install the left stay as shown.
- 6. Install the right stay in the same manner. *Note: Install the stays one by one.*

- 7. Temporarily install the left front disc.
- 8. Temporarily install the right front disc cover in the same manner.

- 9. Reinstall the front fender and front fender covers in the reverse order of removal.
- 10. Tighten all bolts and nuts to the specified torques.