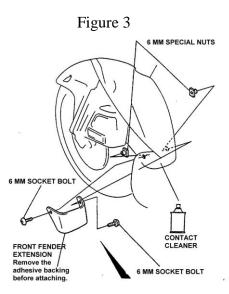

## MOUNTING INSTRUCTIONS FOR Part 45-1204 (Non-Airbag Models) GL1800 CHROME FRONT FENDER

3. Using a contact cleaner, thoroughly clean the area where the front fender extension will be attached. Position the extension on the front fender and secure with the 6 mm socket bolts and special nuts. Figure 3.

Install the 6 mm special nuts so that they do not extend pass the front fender as show below.