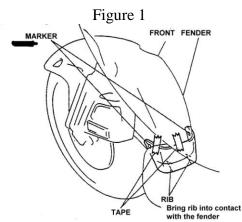

Read instructions thoroughly before installing.

1. Position the front fender extension on the fender and mark the two holes for the front fender extension. Figure 1

2. Place a wooden block under the front fender and drill a hole through each mark with an electric drill and a 10 mm drill bit. Figure 2