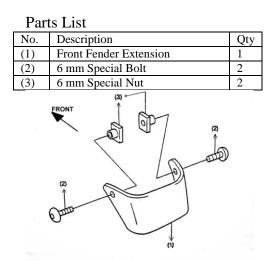

## MOUNTING INSTRUCTIONS FOR Part 45-1204 (Non-Airbag Models) GL1800 CHROME FRONT FENDER

3. Using a contact cleaner, thoroughly clean the area where the front fender extension will be attached. Position the extension on the front fender and secure with the 6 mm socket bolts and special nuts. Figure 3.

Install the 6 mm special nuts so that they do not extend pass the front fender as show below.