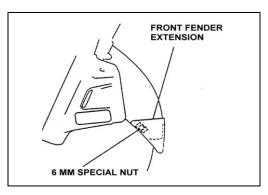

Install the 6 mm special nuts so that they do not extend pass the front fender as show below.