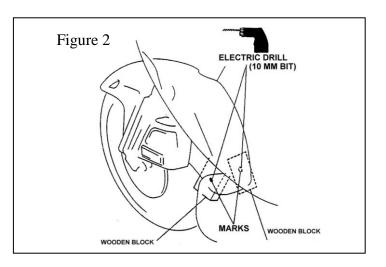

Read instructions thoroughly before installing.

1. Position the front fender extension on the fender and mark the two holes for the front fender extension. Figure 1

2. Place a wooden block under the front fender and drill a hole through each mark with an electric drill and a 10 mm drill bit. Figure 2