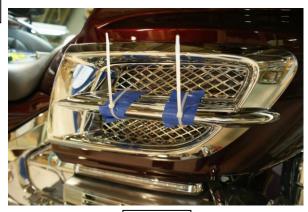

## **GL1800 Chrome Side Fairing with Predator Grills**

NOTE: Read instructions thoroughly before installing. Work one side at a time.

- 1. Place bike on center stand.
- 2. Thoroughly clean outside surface of the chrome air intake area where inserts will be install with rubbing alcohol pads provided.
- 3. Using the silicone provided, align Predator Grills on side accent and mark. Then remove tape backing from Predator Grills.
- 4. Carefully set Predator Grills in place.
- 5. To install air intake side accent with Predator Grills, thoroughly clean outside surface of air intake area where Chrome accents will be installed with rubbing alcohol pads provided.
- 6. Using the silicone provided, run a bead of silicone as shown in figure 2. Note: Two sided tape can be used instead of silicone if desired. Two sided tape is provided.
- 7. Press the accent into place. Note: You may want to use masking tape or a soft material to protect the chrome while placing the piece on the bike.
- 5. Using two wire ties, secure the chrome accent by wrapping the wire ties through the original radiator grill as shown in figure 3. (Shown holding mesh inserts but same principle)
- 5. Repeat on the other side.
- 6. Wait at least 12 hours before removing wire ties and tape.

Figure 1

Figure 3