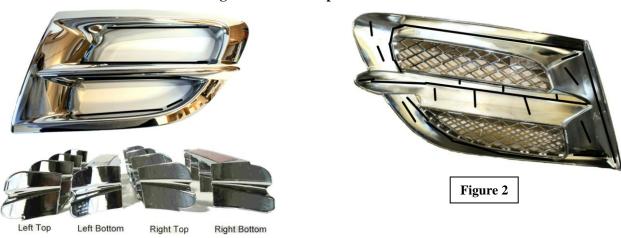

## **GL1800 Chrome Side Fairing with Predator Grills**

NOTE: Read instructions thoroughly before installing. Work one side at a time.

- 1. Place bike on center stand.
- 2. Thoroughly clean outside surface of the chrome air intake area where inserts will be install with rubbing alcohol pads provided.
- 3. Using the silicone provided, align Predator Grills on side accent and mark. Then remove tape backing from Predator Grills.
- 4. Carefully set Predator Grills in place.
- 5. To install air intake side accent with Predator Grills, thoroughly clean outside surface of air intake area where Chrome accents will be installed with rubbing alcohol pads provided.
- 6. Using the silicone provided, run a bead of silicone as shown in figure 2. Note: Two sided tape can be used instead of silicone if desired. Two sided tape is provided.
- 7. Press the accent into place. Note: You may want to use masking tape or a soft material to protect the chrome while placing the piece on the bike.
- 5. Using two wire ties, secure the chrome accent by wrapping the wire ties through the original radiator grill as shown in figure 3. (Shown holding mesh inserts but same principle)
- 5. Repeat on the other side.
- 6. Wait at least 12 hours before removing wire ties and tape.

Figure 1

Figure 3