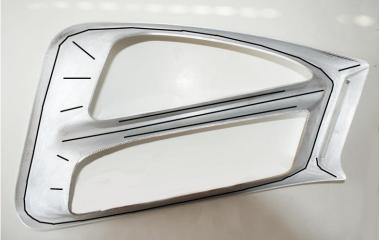

3. Check fitment of the piece.

4. Using the silicone provided, run a bead of silicone as shown in figure 1. Note: Two sided tape can be used instead of silicone if desired. Two side tape is provided.

5. Press the accent into place. Note: You may want to use masking tape or a soft material to protect the chrome while placing the piece on the bike.

Figure 1

Add On Inc, 133 Gold Street, Worcester, MA 06108 Ph: 508-791-7552 800-821-9861 fax 508-793-2919 info@addonaccessories.net www.addonaccessories.net