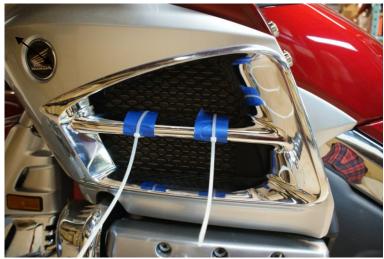

6. Using two wire ties, secure the chrome accent by wrapping the wire ties through the original radiator grill as shown in figure 2.

7. Repeat on the other side.

8. Wait at least 12 hours before removing wire ties.