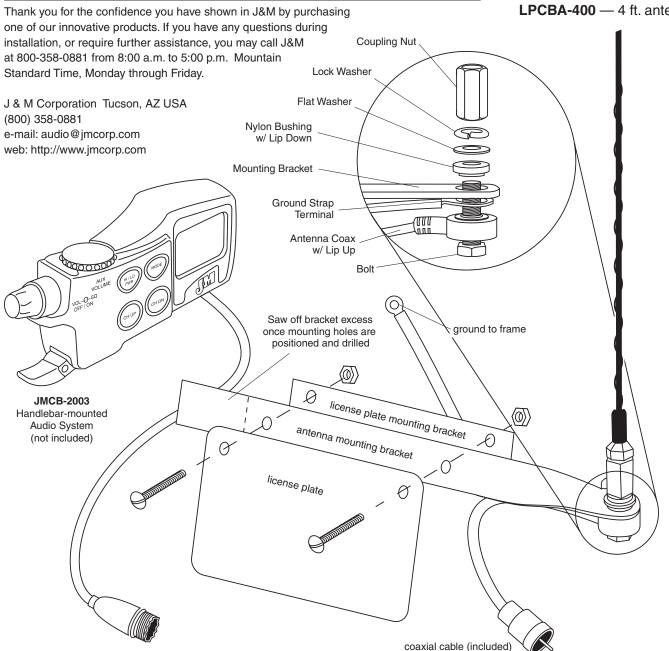

## **INSTALLATION**

- 1) Hold the antenna mounting bracket against the license plate bracket in the desired position. Mark the position of the holes to be drilled and the line where the excess mounting bracket is to be trimmed off.
- 2) Drill holes and saw off the excess bracket.
- Sandwich the antenna mounting bracket between the license plate and the license plate mounting bracket and secure.
- 4) Attach the ground wire to a frame bolt.
- 5) Run the coaxial cable to the JMCB-2003 handlebar-mounted audio system and connect.

Note: This antenna has been designed to mount to your motorcycle easily and attractively. The antenna staff has been pre-tuned specifically for use with J&M's JMCB-2003 CB. No further tuning is required.

LPCBA-100 — 1 ft. antenna LPCBA-200 — 2 ft. antenna LPCBA-300 — 3 ft. antenna LPCBA-400 — 4 ft. antenna