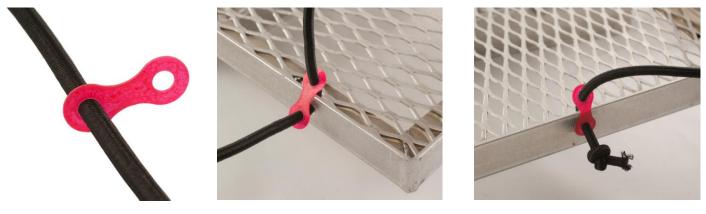

## Part 020-1806 Deluxe Cooler Rack Bag

- 1. Insert cord through hole of retaining clip (Image 1).
- 2. Run cord through hole in cooler rack and then through retaining clip and pull tight (Image 2). Tie knot in loose end of cord to prevent slipping (Image 3).
- 3. Run cord over cooler bag and through additional holes in cooler rack in Z pattern.
- 4. Install 2<sup>nd</sup> retaining clip onto cord after passing through last hole in cooler rack.

Note: Additional retaining clips are provided in the event of loss of damage.

Image 1

Image 2

Image 3

133 Gold St, Worcester, MA 01608 Ph: 800-821-9861 508-791-7552 Fx: 508-793-2919 info@addonaccessories.net