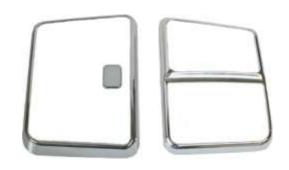

## MOUNTING INSTRUCTION FOR GL1800 2012 and Up Dash Door Accents PART NUMBER 45-1296

Note: Read instruction thoroughly before installing.

- 1. Place bike on center stand.
- 2. Run a bean of silicone (provided) on the inside edge of one of the Dash Door Accents.
- 3. Place the accent over the pocket and secure with wire ties (provided). Repeat on the other side.
- 4. Run a bead of silicone on the underside of the door latch accent and set in place.
- 5. Allow time for the silicone to set (at least overnight).