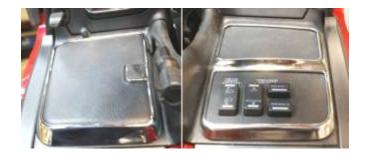

## MOUNTING INSTRUCTION FOR GL1800 2012 and Up Dash Door Accents PART NUMBER 45-1296

Note: Read instruction thoroughly before installing.

- 1. Place bike on center stand.
- 2. Run a bean of silicone (provided) on the inside edge of one of the Dash Door Accents.
- 3. Place the accent over the pocket and secure with wire ties (provided). Repeat on the other side.
- 4. Run a bead of silicone on the underside of the door latch accent and set in place.
- 5. Allow time for the silicone to set (at least overnight).