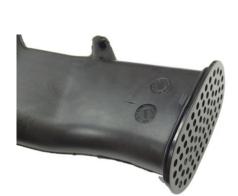

3. Slide the air intake screen over the air intake opening and squeeze the four retaining clips to hold the screen in place. Figure 1

- 4. Install rubber "O" ring over the retaining clips. Figure 2
- 5. Repeat on the other side.
- 6. Reinstall components in reverse order.