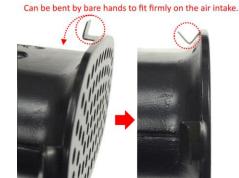

3. Slide the air intake screen over the air intake opening and squeeze the four retaining clips to hold the screen in place. Figure 1

- 4. Install rubber "O" ring over the retaining clips. Figure 2
- 5. Repeat on the other side.
- 6. Reinstall components in reverse order.