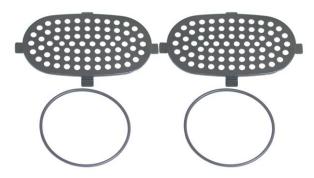

3. Slide the air intake screen over the air intake opening and squeeze the four retaining clips to hold the screen in place. Figure 1

- 4. Install rubber "O" ring over the retaining clips. Figure 2
- 5. Repeat on the other side.
- 6. Reinstall components in reverse order.