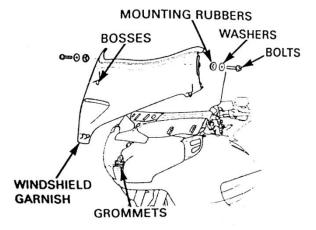

## MOUNTING INSTRUCTIONS For Part 18273 GL1800 Windshield Panel Light Reflector

Note: Read instructions thoroughly before installing.

- 1. Place bike on center stand.
- 2. Remove the following per manual instructions.
  - a. Rear view Mirror (Figure 1)
    - -Remove the meter panel.
    - -Remove the trim clip, screw and mirror cover.
    - -Remove the three screws, bracket and mirror.
    - -Disconnect the turn signal light 3P connector.
  - b. Windshield Garnish (Figure 2)
    - -Remove the left and right rearview mirrors per above instructions.
    - -Remove the two bolts, washers and mounting rubbers.
    - -Release the four bosses from the grommets and remove the windshield garnish.
- 3. Remove the bolt that holds the black windshield panel liner and replace with this reflector using the same bolt.
- 4. Reassemble all parts removed.

Figure 1

Figure 2