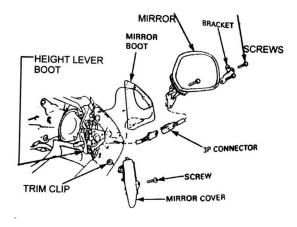

## MOUNTING INSTRUCTIONS For Part 18273 GL1800 Windshield Panel Light Reflector

Note: Read instructions thoroughly before installing.

- 1. Place bike on center stand.
- 2. Remove the following per manual instructions.
  - a. Rear view Mirror (Figure 1)
    - -Remove the meter panel.
    - -Remove the trim clip, screw and mirror cover.
    - -Remove the three screws, bracket and mirror.
    - -Disconnect the turn signal light 3P connector.
  - b. Windshield Garnish (Figure 2)
    - -Remove the left and right rearview mirrors per above instructions.
    - -Remove the two bolts, washers and mounting rubbers.
    - -Release the four bosses from the grommets and remove the windshield garnish.
- 3. Remove the bolt that holds the black windshield panel liner and replace with this reflector using the same bolt.
- 4. Reassemble all parts removed.

Figure 1

Figure 2