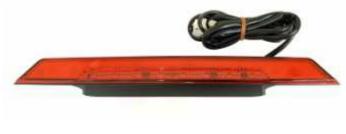

Installation Instructions Part 45-1824 GL1800 2018+ Central Taillight Trim w/Running and Brake Light

NOTE: Read Instructions Carefully Before Installing

- 1. Remove Saddlebag Rear Center Cover (1) by releasing its tabs.
- 2. Install Central Taillight Trim Light by snapping into place.
- 3. Connect Black wire to ground, White wire to running light and Red wire to brake light.

NOTE: Read Instructions Carefully Before Installing

- 1. Remove Saddlebag Rear Center Cover (1) by releasing its tabs.
- 2. Install Central Taillight Trim Light by snapping into place.
- 3. Connect Black wire to ground, White wire to running light and Red wire to brake light.