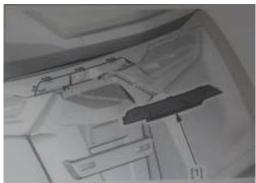

Installation Instructions Part 45-1824 GL1800 2018+ Central Taillight Trim w/Running and Brake Light

NOTE: Read Instructions Carefully Before Installing

- 1. Remove Saddlebag Rear Center Cover (1) by releasing its tabs.
- 2. Install Central Taillight Trim Light by snapping into place.
- 3. Connect Black wire to ground, White wire to running light and Red wire to brake light.

NOTE: Read Instructions Carefully Before Installing

- 1. Remove Saddlebag Rear Center Cover (1) by releasing its tabs.
- 2. Install Central Taillight Trim Light by snapping into place.
- 3. Connect Black wire to ground, White wire to running light and Red wire to brake light.