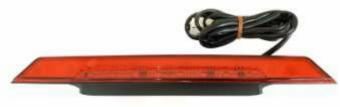

Installation Instructions Part 45-1824 GL1800 2018+ Central Taillight Trim w/Running and Brake Light

NOTE: Read Instructions Carefully Before Installing

- 1. Remove Saddlebag Rear Center Cover (1) by releasing its tabs.
- 2. Install Central Taillight Trim Light by snapping into place.
- 3. Connect Black wire to ground, White wire to running light and Red wire to brake light.

NOTE: Read Instructions Carefully Before Installing

- 1. Remove Saddlebag Rear Center Cover (1) by releasing its tabs.
- 2. Install Central Taillight Trim Light by snapping into place.
- 3. Connect Black wire to ground, White wire to running light and Red wire to brake light.