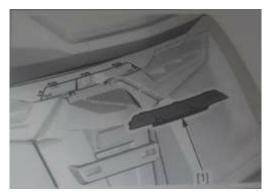

Installation Instructions Part 45-1824 GL1800 2018+ Central Taillight Trim w/Running and Brake Light

NOTE: Read Instructions Carefully Before Installing

- 1. Remove Saddlebag Rear Center Cover (1) by releasing its tabs.
- 2. Install Central Taillight Trim Light by snapping into place.
- 3. Connect Black wire to ground, White wire to running light and Red wire to brake light.

NOTE: Read Instructions Carefully Before Installing

- 1. Remove Saddlebag Rear Center Cover (1) by releasing its tabs.
- 2. Install Central Taillight Trim Light by snapping into place.
- 3. Connect Black wire to ground, White wire to running light and Red wire to brake light.