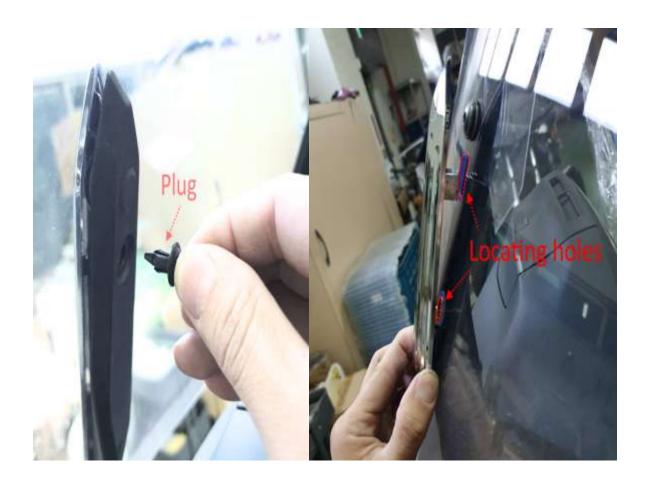

## MOUNTING INSTRUCTIONS FOR Part 45-1233C 2018 GL1800 Chrome Windshield Strut Covers

Note: Read instructions thoroughly before installing.

- 1. Raise windscreen to full high position.

  Note: To hold the windscreen in the full high position, turn off the ignition switch while holding the windscreen switch up. The windscreen will stay at full high position
- 2. Remove the reusable plastic rivet from the inside windscreen support by pushing in on the center of the rivet with a pen or small screw driver. Pull rivet from the windscreen support.
- 3. Remove stock windscreen strut cover by sliding down and off.
- 4. Put chrome strut cover in place and reinstall reusable plastic rivet.
- 5. Please follow these procedures for both the left and right side Chrome Windshield Strut Covers.