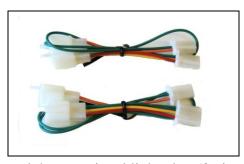

## INSTALLATION INSTRUCTIONS FOR 090-140 GL1500 FRONT FLASHER

- 1. Remove the following:
  - -Upper headlight louver
  - -Both right and left fairing pockets
  - -Turn signal housing
- **2.** Locate the fairing marker light harness plug (2 pin connector) and the turn signal light plug (3 pin connector).
- **3.** Unplug both connectors and plug the flashers harness back in between the connectors. Do this on both sides (right and left).
- **4.** Turn the ignition switch to ON and check the operation of the units by flipping the turn signals on right and left.
- **5.** Re-install pieces in the reverse order that they were disassembled.