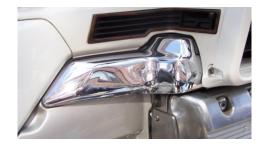

Installation Instructions Part 15373-426 GL1500 Chrome Carb Covers

NOTE: Read Instructions Carefully Before Installing

- 1. Place motorcycle on the center stand.
- 2. Remove the left and right side covers by pulling at the rear of the cover.
- 3. Unscrew the upper side cover from the bottom side covers
- 4. Install the new chrome cover replacement

**NOTE:** Put a small amount of oil on the grommets. Reinstall the side cover.

133 Gold St, Worcester, MA 01608 PH: 508-791-7552 800-821-9861 FX: 508-793-2919 Email: <u>info@addonaccessories.net</u> web: www.addonaccessories.net