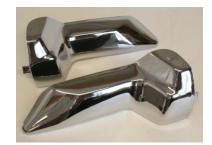

Installation Instructions Part 15373-426 GL1500 Chrome Carb Covers

NOTE: Read Instructions Carefully Before Installing

- 1. Place motorcycle on the center stand.
- 2. Remove the left and right side covers by pulling at the rear of the cover.
- 3. Unscrew the upper side cover from the bottom side covers
- 4. Install the new chrome cover replacement

**NOTE:** Put a small amount of oil on the grommets. Reinstall the side cover.