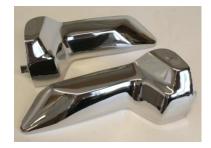

Installation Instructions Part 15373-426 GL1500 Chrome Carb Covers

NOTE: Read Instructions Carefully Before Installing

- 1. Place motorcycle on the center stand.
- 2. Remove the left and right side covers by pulling at the rear of the cover.
- 3. Unscrew the upper side cover from the bottom side covers
- 4. Install the new chrome cover replacement

**NOTE:** Put a small amount of oil on the grommets. Reinstall the side cover.

133 Gold St, Worcester, MA 01608 PH: 508-791-7552 800-821-9861 FX: 508-793-2919 Email: <u>info@addonaccessories.net</u> web: www.addonaccessories.net