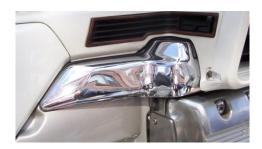

Installation Instructions Part 15373-426 GL1500 Chrome Carb Covers

NOTE: Read Instructions Carefully Before Installing

- 1. Place motorcycle on the center stand.
- 2. Remove the left and right side covers by pulling at the rear of the cover.
- 3. Unscrew the upper side cover from the bottom side covers
- 4. Install the new chrome cover replacement

**NOTE:** Put a small amount of oil on the grommets. Reinstall the side cover.