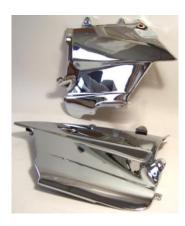

Installation Instructions Part 15373-471 GL1500 Lower Side Covers

## NOTE: Read Instructions carefully before installing. The left and right hand front side covers have 3 bosses that fit into corresponding holes in the frame.

- 1. Place motorcycle on the center stand.
- 2. Remove the left and right side covers by releases the cover at the back and bottom positions.
- 3. Then pull the cover back to release the front mounting boss.