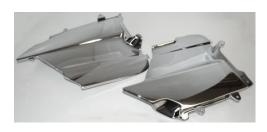

Installation Instructions Part 15373-471 GL1500 Lower Side Covers

## NOTE: Read Instructions carefully before installing. The left and right hand front side covers have 3 bosses that fit into corresponding holes in the frame.

- 1. Place motorcycle on the center stand.
- 2. Remove the left and right side covers by releases the cover at the back and bottom positions.
- 3. Then pull the cover back to release the front mounting boss.