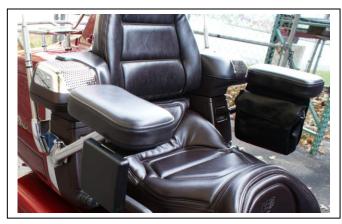

## 15673-818K Mounting Instructions for GL1500 Passenger Armrests

Note: Read instructions thoroughly before installing.

MUST HAVE TWO ANTENNAS FOR APPLICATION.

- 1. Place bike on center stand.
- 2. Mount pads onto armrest brackets.
- 3. Open the trunk and remove the three screws that hold on the storage pouch. Remove the pouches.
- 4. Remove the two bolts that hold the antennas.
- 5. Slide the armrest bracket between the antenna and the trunk. Make sure the antenna wire goes into the slot.
- 6. Reinstall bolts to both antennas.
- 7. Reinstall storage pouches.