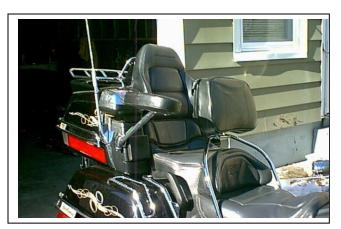

## 15673-818K Mounting Instructions for GL1500 Passenger Armrests

Note: Read instructions thoroughly before installing.

MUST HAVE TWO ANTENNAS FOR APPLICATION.

- 1. Place bike on center stand.
- 2. Mount pads onto armrest brackets.
- 3. Open the trunk and remove the three screws that hold on the storage pouch. Remove the pouches.
- 4. Remove the two bolts that hold the antennas.
- 5. Slide the armrest bracket between the antenna and the trunk. Make sure the antenna wire goes into the slot.
- 6. Reinstall bolts to both antennas.
- 7. Reinstall storage pouches.