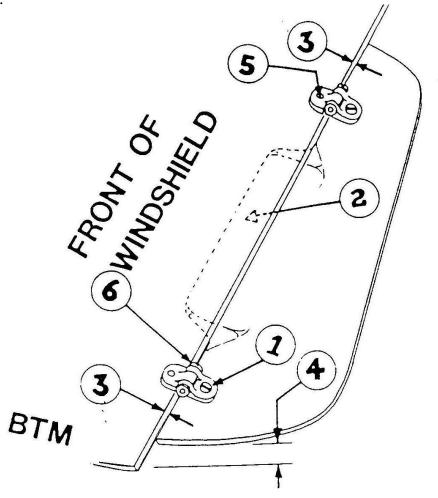

## INSTALLATION INSTRUCTIONS FOR PART 1601 GL1500 & GL1200 WINGLETS

Read instructions thoroughly before installing. Drilling required.

- **1.** Mount hinges to front face of deflector with nylon screws supplied.
- 2. Place deflector into position with scoop portion behind windshield.
- **3.** Space between windshield and deflector must be 3/16".
- **4.** Locate deflector close to bottom of windshield with clearance for handlebars and mirrors, etc.
- **5.** Mark windshield screw-hole locations, using the hinges as your template.
- **6.** Carefully drill 7/32" holes.

**7.** Hinge machine screw head should be on top of hinge, tighten only by friction required for deflector use.