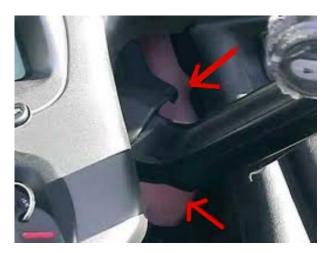

## Installation Instructions for GL1800 Tunnel Fillers Part 18269

Front GL1800

Turn handle bars to left side. From under the fairing on right side, push the filler up into the opening with the larger part toward the rear and push to the top. Note: D not protrude above the opening where the driver can see through. Turn the bars to the right and repeat procedure. When bars are returned to the proper position, the foam will be crushed, allow inserts to return to their original state.