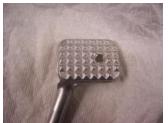

## INSTRUCTIONS FOR PART 18393-545B BRAKE PEDAL

NOTE: Read instructions thoroughly. Drilling required.

Figure 1 Figure 2 Figure 3

- 1. Place bike on center stand.
- 2. Remove the bolt that holds the brake pedal arm and set aside to be used later. Figure 1. Remove arm.
- 3. With the new brake pedal provided, align and mark for 5/16 inch hole. Figure 2. Drill the hole in the original brake pedal and using bolt provided, attached the new brake pedal. Reattach brake pedal arm to the bike using the original bolt. Figure 3.