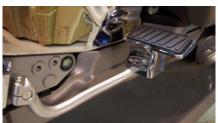

## INSTRUCTIONS FOR PART 18393-545B BRAKE PEDAL

NOTE: Read instructions thoroughly. Drilling required.

Figure 1 Figure 2 Figure 3

- 1. Place bike on center stand.
- 2. Remove the bolt that holds the brake pedal arm and set aside to be used later. Figure 1. Remove arm.
- 3. With the new brake pedal provided, align and mark for 5/16 inch hole. Figure 2. Drill the hole in the original brake pedal and using bolt provided, attached the new brake pedal. Reattach brake pedal arm to the bike using the original bolt. Figure 3.