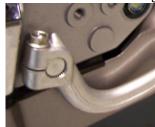

## INSTRUCTIONS FOR PART 18393-545B BRAKE PEDAL

NOTE: Read instructions thoroughly. Drilling required.

Figure 1 Figure 2 Figure 3

- 1. Place bike on center stand.
- 2. Remove the bolt that holds the brake pedal arm and set aside to be used later. Figure 1. Remove arm.
- 3. With the new brake pedal provided, align and mark for 5/16 inch hole. Figure 2. Drill the hole in the original brake pedal and using bolt provided, attached the new brake pedal. Reattach brake pedal arm to the bike using the original bolt. Figure 3.