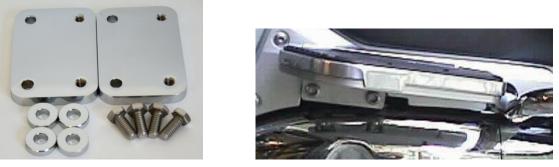

## MOUNTING INSTRUCTION FOR PART NUMBER 18541 GL1800 Passenger Floorboard Risers

- 1. Place bike on center stand.
- 2. Using a 8mm allen wrench, remove the two allen bolts which secure the floorboards to the frame.

3. With floorboard removed, install adapter plate using the same 8mm allen bolts going through the unthreaded holes. Spacers are placed on the inboard side of the adapter plate. Threaded holes go on top.

4. Remount floorboards with 5/16" x  $\frac{3}{4}$  bolts supplied.

133 Gold St., Worcester, MA 01608 Ph: 508-791-7552 800-821-9861 Fx: 508-793-2919 Email: info@addonaccessories.net