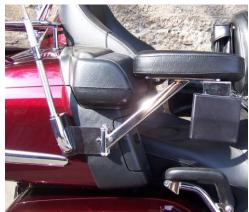

## 18673-818K GL1800 ARMREST Mounting Instructions

## Read instructions fully before installing armrests. MUST HAVE TWO ANTENNAS TO MOUNT ARMRESTS.

- 1. Place bike on center stand.
- 2. Remove the two screws on each antenna.
- 3. Holding the chrome adaptor vertical, slip the armrest bracket between the adaptor and the antenna.
- 4. Insert the longer bolts and washers and tighten the screws.
- 5. Reattach each antenna.

## AFTER INSTALLATION:

- 1. Drill a ¼ inch hole in the pocket through the hole in the pivot arm.
- 2. Install one spacer between the pivot arm and pocket.
- 3. Insert the chrome bolt through the pivot arm and spacer.
- 4. Place the other spacer, fender washer spacer and lock nut inside the pocket. Tighten. **Do Not Over Tighten.**