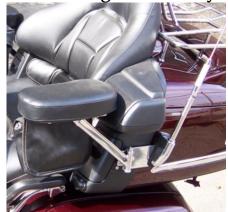

## 18673-818K GL1800 ARMREST Mounting Instructions

## Read instructions fully before installing armrests. MUST HAVE TWO ANTENNAS TO MOUNT ARMRESTS.

- 1. Place bike on center stand.
- 2. Remove the two screws on each antenna.
- 3. Holding the chrome adaptor vertical, slip the armrest bracket between the adaptor and the antenna.
- 4. Insert the longer bolts and washers and tighten the screws.
- 5. Reattach each antenna.

## AFTER INSTALLATION:

- 1. Drill a ¼ inch hole in the pocket through the hole in the pivot arm.
- 2. Install one spacer between the pivot arm and pocket.
- 3. Insert the chrome bolt through the pivot arm and spacer.
- 4. Place the other spacer, fender washer spacer and lock nut inside the pocket. Tighten. **Do Not Over Tighten.**