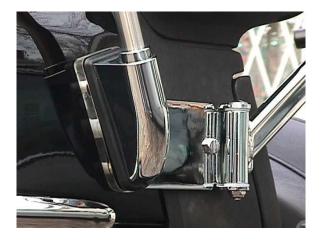

## Read instructions fully before installing armrests. MUST HAVE TWO ANTENNAS TO MOUNT ARMRESTS.

- 1. Place bike on center stand.
- 2. Remove the two screws on each antenna.
- 3. Holding the chrome adaptor vertical, slip the armrest bracket between the adaptor and the antenna.
- 4. Insert the longer bolts and washers and tighten the screws.
- 5. Reattach each antenna.

## AFTER INSTALLATION:

- 1. Drill a ¼ inch hole in the pocket through the hole in the pivot arm.
- 2. Install one spacer between the pivot arm and pocket.
- 3. Insert the chrome bolt through the pivot arm and spacer.
- 4. Place the other spacer, fender washer spacer and lock nut inside the pocket. Tighten. **Do Not Over Tighten.**