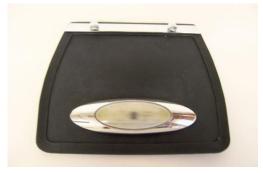

18741-176 18741-179 18741-180

For lighted mudflaps, splice wires into the running or brake lights. **NOTE:** Ensure all wires are secure and away from moving parts.

133 Gold Street Worcester, MA 01608 PH: (508)791-7552 (800)821-9861 FX: (508)793-2919 info@addonaccessories.net www.addonaccessories.net

18741-176 18741-179 18741-180

For lighted mudflaps, splice wires into the running or brake lights. **NOTE:** Ensure all wires are secure and away from moving parts.