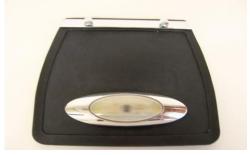

## **MOUNTING INSTRUCTIONS FOR MUDFLAP**

GL1800 GL1500 18741-176 15471-176 18741-179 15741-179 18741-180 15741-180

Remove the two 5mm screws from each side of the rear fender extension. Insert the mounting plate between the two parts. Reinstall the screws and mount the flap to mounting flap.

## MOUNTING INSTRUCTIONS FOR MUDFLAP

| GL1800    | GL1500    |
|-----------|-----------|
| 18741-176 | 15471-176 |
| 18741-179 | 15741-179 |
| 18741-180 | 15741-180 |

Remove the two 5mm screws from each side of the rear fender extension. Insert the mounting plate between the two parts. Reinstall the screws and mount the flap to mounting flap.