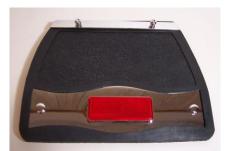

18741-176 18741-179 18741-180

For lighted mudflaps, splice wires into the running or brake lights. **NOTE:** Ensure all wires are secure and away from moving parts.

133 Gold Street Worcester, MA 01608 PH: (508)791-7552 (800)821-9861 FX: (508)793-2919 info@addonaccessories.net www.addonaccessories.net

18741-176 18741-179 18741-180

For lighted mudflaps, splice wires into the running or brake lights. **NOTE:** Ensure all wires are secure and away from moving parts.