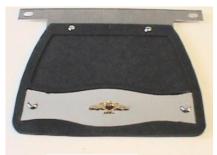

## **MOUNTING INSTRUCTIONS FOR MUDFLAP**

GL1800 GL1500 18741-176 15471-176 18741-179 15741-179 18741-180 15741-180

Remove the two 5mm screws from each side of the rear fender extension. Insert the mounting plate between the two parts. Reinstall the screws and mount the flap to mounting flap.

## MOUNTING INSTRUCTIONS FOR MUDFLAP

| GL1800    | GL1500    |
|-----------|-----------|
| 18741-176 | 15471-176 |
| 18741-179 | 15741-179 |
| 18741-180 | 15741-180 |

Remove the two 5mm screws from each side of the rear fender extension. Insert the mounting plate between the two parts. Reinstall the screws and mount the flap to mounting flap.