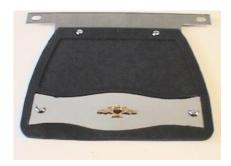

## **MOUNTING INSTRUCTIONS FOR MUDFLAP**

GL1800 GL1500 18741-176 15471-176 18741-179 15741-179 18741-180 15741-180

Remove the two 5mm screws from each side of the rear fender extension. Insert the mounting plate between the two parts. Reinstall the screws and mount the flap to mounting flap.

## MOUNTING INSTRUCTIONS FOR MUDFLAP

| GL1800    | GL1500    |
|-----------|-----------|
| 18741-176 | 15471-176 |
| 18741-179 | 15741-179 |
| 18741-180 | 15741-180 |

Remove the two 5mm screws from each side of the rear fender extension. Insert the mounting plate between the two parts. Reinstall the screws and mount the flap to mounting flap.