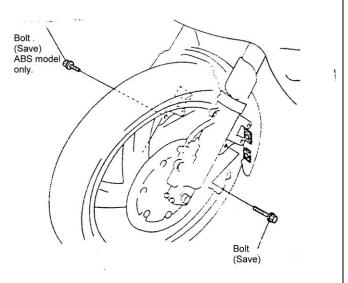

#### 4. Remove the bolts.

5. Install the left stay as shown.

6. Install the right stay in the same manner. *Note: Install the stays one by one.* 

- Page 2 of 2
- 7. Temporarily install the left front disc.
- 8. Temporarily install the right front disc cover in the same manner.