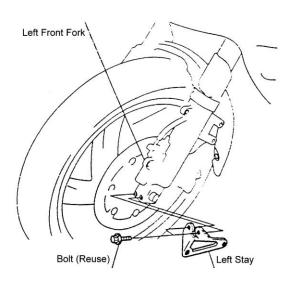

#### 4. Remove the bolts.

5. Install the left stay as shown.

6. Install the right stay in the same manner. *Note: Install the stays one by one.* 

- Page 2 of 2
- 7. Temporarily install the left front disc.
- 8. Temporarily install the right front disc cover in the same manner.