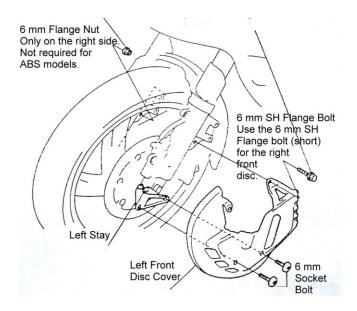

#### 4. Remove the bolts.

5. Install the left stay as shown.

6. Install the right stay in the same manner. *Note: Install the stays one by one.* 

- Page 2 of 2
- 7. Temporarily install the left front disc.
- 8. Temporarily install the right front disc cover in the same manner.