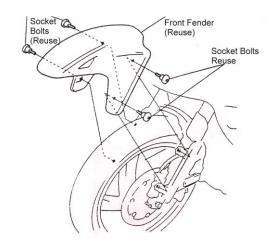

**Installation** 1. Remove the front fender.

2. Remove the left front fender cover.

3. Remove the right front fender cover.