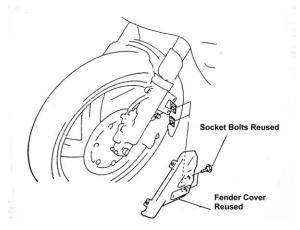

**Installation** 1. Remove the front fender.

2. Remove the left front fender cover.

3. Remove the right front fender cover.