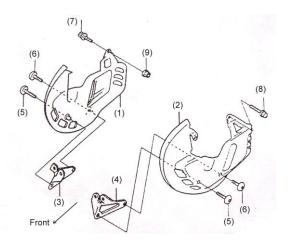

## **Parts List**

| Description                 | Qty                                                                                                                                                                |
|-----------------------------|--------------------------------------------------------------------------------------------------------------------------------------------------------------------|
| Right Front Disc Cover      | 1                                                                                                                                                                  |
| Left Front Disc Cover       | 1                                                                                                                                                                  |
| Right Stay                  | 1                                                                                                                                                                  |
| Left Stay                   | 1                                                                                                                                                                  |
| 6 mm Socket Bolt (Long)     | 2                                                                                                                                                                  |
| 6 mm Socket Bolt (Short)    | 2                                                                                                                                                                  |
| 6 mm SH Flange Bolt (Short) | 1                                                                                                                                                                  |
| 6 mm SH Flange Bolt (Long)  | 1                                                                                                                                                                  |
| 6 mm Flange Nut             | 1                                                                                                                                                                  |
|                             | Right Front Disc CoverLeft Front Disc CoverRight StayLeft Stay6 mm Socket Bolt (Long)6 mm Socket Bolt (Short)6 mm SH Flange Bolt (Short)6 mm SH Flange Bolt (Long) |