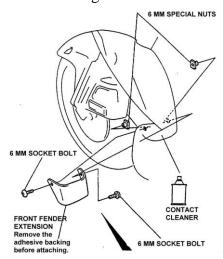

3. Using a contact cleaner, thoroughly clean the area where the front fender extension will be attached. Position the extension on the front fender and secure with the 6 mm socket bolts and special nuts. Figure 3.

Figure 3

Install the 6 mm special nuts so that they do not extend pass

the front fender as show below.

133 Gold Street, Worcester, MA 01608 508-791-7552 800-821-9861 fax 508-793-2919 Email: info@addonaccessories.net