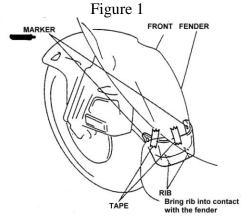

1. Position the front fender extension on the fender and mark the two holes for the front fender extension. Figure 1

2. Place a wooden block under the front fender and drill a hole through each mark with an electric drill and a 10 mm drill bit. Figure 2