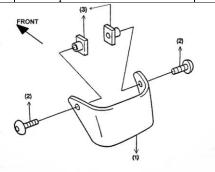

## Parts List

| No. | Description            | Qty |
|-----|------------------------|-----|
| (1) | Front Fender Extension | 1   |
| (2) | 6 mm Special Bolt      | 2   |
| (3) | 6 mm Special Nut       | 2   |