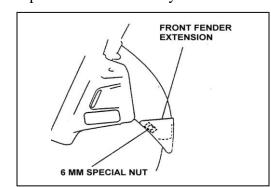

Figure 3

Install the 6 mm special nuts so that they do not extend pass

the front fender as show below.

133 Gold Street, Worcester, MA 01608 508-791-7552 800-821-9861 fax 508-793-2919 Email: info@addonaccessories.net