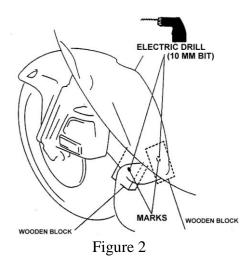

1. Position the front fender extension on the fender and mark the two holes for the front fender extension. Figure 1

2. Place a wooden block under the front fender and drill a hole through each mark with an electric drill and a 10 mm drill bit. Figure 2