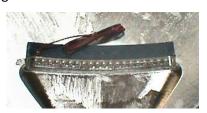

ructions.



- -Remove the meter panel.
- -Remove the trim clip, screw and mirror cover.
- -Remove the three screws, bracket and mirror.
- -Disconnect the turn signal light 3P connector.
- B. Windshield Garnish (Figure 2)
  - -Remove the left and right rearview mirrors per above instructions.
  - -Remove the two bolts, washers and mounting rubbers.
  - -Release the four bosses from the grommets and remove the windshield garnish.
- 3. Line up the windshield panel light in the windshield vent opening as shown in Figure 3. Mark spots for final application.
- 4. Remove tape backing and carefully apply light at pre-marked spots.
- 5. Splice wires to mirror light as follows:
  - Black to Ground
  - Red to Orange/White wire to left mirror.
- 6. Reassemble all parts in reverse order.



Figure 1



Figure 3



Complete