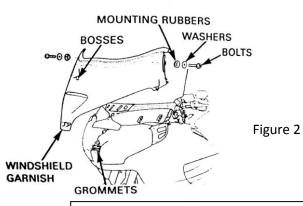

## **GL1800** Windshield Panel Light

Note: Read instructions thoroughly before installing.

- 1. Place bike on center stand.
- 2. Remove the following per manual instructions.

- -Remove the meter panel.
- -Remove the trim clip, screw and mirror cover.
- -Remove the three screws, bracket and mirror.
- -Disconnect the turn signal light 3P connector.
- B. Windshield Garnish (Figure 2)
  - -Remove the left and right rearview mirrors per above instructions.
  - -Remove the two bolts, washers and mounting rubbers.
  - -Release the four bosses from the grommets and remove the windshield garnish.
- 3. Line up the windshield panel light in the windshield vent opening as shown in Figure 3. Mark spots for final application.
- 4. Remove tape backing and carefully apply light at pre-marked spots.
- 5. Splice wires to mirror light as follows:
  - Black to Ground
  - Red to Orange/White wire to left mirror.
- 6. Reassemble all parts in reverse order.