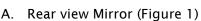

## Mounting Instructions for

## Part 45-1205-L

## **GL1800** Windshield Panel Light

Note: Read instructions thoroughly before installing.

- 1. Place bike on center stand.
- 2. Remove the following per manual instructions.



- -Remove the meter panel.
- -Remove the trim clip, screw and mirror cover.
- -Remove the three screws, bracket and mirror.
- -Disconnect the turn signal light 3P connector.
- B. Windshield Garnish (Figure 2)
  - -Remove the left and right rearview mirrors per above instructions.
  - -Remove the two bolts, washers and mounting rubbers.
  - -Release the four bosses from the grommets and remove the windshield garnish.
- 3. Line up the windshield panel light in the windshield vent opening as shown in Figure 3. Mark spots for final application.
- 4. Remove tape backing and carefully apply light at pre-marked spots.
- 5. Splice wires to mirror light as follows:
  - Black to Ground
  - Red to Orange/White wire to left mirror.
- 6. Reassemble all parts in reverse order.



Figure 1



Figure 3