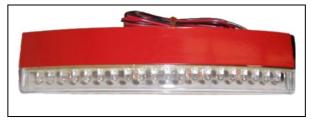

## **GL1800** Windshield Panel Light

Note: Read instructions thoroughly before installing.

- 1. Place bike on center stand.
- 2. Remove the following per manual instructions.

- -Remove the meter panel.
- -Remove the trim clip, screw and mirror cover.
- -Remove the three screws, bracket and mirror.
- -Disconnect the turn signal light 3P connector.
- B. Windshield Garnish (Figure 2)
  - -Remove the left and right rearview mirrors per above instructions.
  - -Remove the two bolts, washers and mounting rubbers.
  - -Release the four bosses from the grommets and remove the windshield garnish.
- 3. Line up the windshield panel light in the windshield vent opening as shown in Figure 3. Mark spots for final application.
- 4. Remove tape backing and carefully apply light at pre-marked spots.
- 5. Splice wires to mirror light as follows:
  - Black to Ground
  - Red to Orange/White wire to left mirror.
- 6. Reassemble all parts in reverse order.

Figure 1

Figure 3

Complete