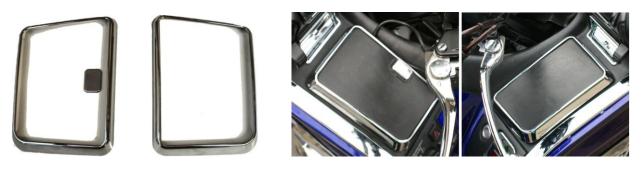

## MOUNTING INSTRUCTIONS FOR Part 45-1254 GL1800 DASH DOOR ACCENTS

Note: Read instructions thoroughly before installing.

- 1. Place bike on center stand.
- 2. Run a bean of silicone (provided) on the inside edge of one of the Dash Door Accents.
- 3. Place the accent over the pocket and secure with wire ties (provided). Repeat on the other side.
- 4. Run a bead of silicone on the underside of the door latch accent and set in place.
- 5. Allow time for the silicone to set (at least overnight).