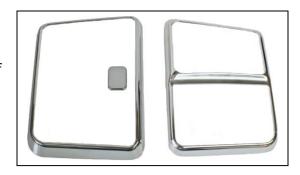

## MOUNTING INSTRUCTION FOR GL1800 2012 Dash Door Accents PART NUMBER 45-1296

Note: Read instruction thoroughly before installing.

- 1. Place bike on center stand.
- 2. Run a bean of silicone (provided) on the inside edge of one of the Dash Door Accents.
- 3. Place the accent over the pocket and secure with wire ties (provided). Repeat on the other side.
- 4. Run a bead of silicone on the underside of the door latch accent and set in place.
- 5. Allow time for the silicone to set (at least overnight).

Note: Parts 45-1296 and 45-1297 do not work on the bike together except the right side and door latch of 45-1296.

133 Gold St, Worcester, MA 01608 508-791-7552 Fax 508-793-2919 800-821-9861 email: info@addonaccessories.net