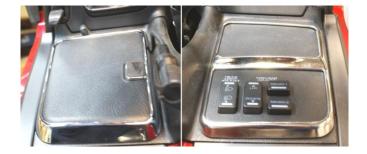

## MOUNTING INSTRUCTION FOR GL1800 2012 Dash Door Accents PART NUMBER 45-1296

Note: Read instruction thoroughly before installing.

- 1. Place bike on center stand.
- 2. Run a bean of silicone (provided) on the inside edge of one of the Dash Door Accents.
- 3. Place the accent over the pocket and secure with wire ties (provided). Repeat on the other side.
- 4. Run a bead of silicone on the underside of the door latch accent and set in place.
- 5. Allow time for the silicone to set (at least overnight).

Note: Parts 45-1296 and 45-1297 do not work on the bike together except the right side and door latch of 45-1296.

133 Gold St, Worcester, MA 01608 508-791-7552 Fax 508-793-2919 800-821-9861 email: info@addonaccessories.net