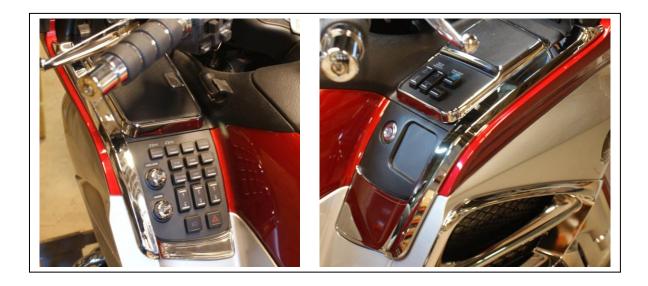

## MOUNTING INSTRUCTION FOR GL1800 2012 Chrome Fairing Side Trims PART NUMBER 45-1297

## Note: Read instruction thoroughly before installing.

- 1. Place bike on center stand.
- **2.** Clean each area thoroughly with alcohol pads provided.
- 3. Place each chrome accent on each side to check fitment.
- **4.** Remove cover over two sided tape. Figure 1. Work one side at a time.
- **5.** Attach chrome accent and press on firmly for 2 minutes.
- 6. Do not ride bike for 24 hour to insure secure hold for adhesive tape.