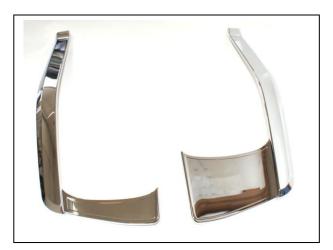

## MOUNTING INSTRUCTION FOR GL1800 2012 Chrome Fairing Side Trims PART NUMBER 45-1297

## Note: Read instruction thoroughly before installing.

- 1. Place bike on center stand.
- **2.** Clean each area thoroughly with alcohol pads provided.
- 3. Place each chrome accent on each side to check fitment.
- **4.** Remove cover over two sided tape. Figure 1. Work one side at a time.
- **5.** Attach chrome accent and press on firmly for 2 minutes.
- 6. Do not ride bike for 24 hour to insure secure hold for adhesive tape.