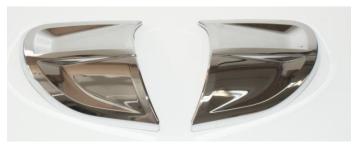

## MOUNTING INSTRUCTIONS For 45-1299 -GL1800 Chrome Headlight Cover Trims 2012 Model Only

NOTE: Read instructions thoroughly before installing. Work one side at a time.

- 1. Place bike on center stand.
- 2. Thoroughly clean outside surface where the cover trim is to be mounted with rubbing alcohol pads provided.
- 3. Check fitment of the piece.
- 4. Remove tape backing on chrome accent.
- 5. Press the accent into place. Hold firmly for 1 minute.
- 7. Repeat on the other side.
- 8. Wait at least 6 hours riding.