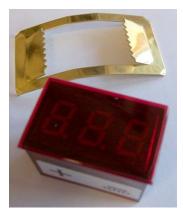

INSTRUCTIONS FOR PART 45-1405 - DIGITAL VOLTMETER Note: Read instructions thoroughly before installing. Drilling required.

- 1. Place bike on center stand.
- 2. Find a location for the voltmeter.
- 3. Mark location for to drill a hole  $1 \frac{1}{4} \times \frac{3}{4}$  inch.
- 4. Using a small saw, finish cutting out rectangles.
- 5. Press clamp over meter from the back.

6. Install a red and black wire to the back of the voltmeter with the Red going to the positive + and the Black going to the negative - .

7. Connect Red (positive) wire to battery and the Black wire to a ground.