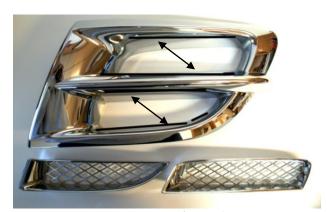

## MOUNTING INSTRUCTIONS For 45-1629NUC GL1800 Chrome Mesh Grill Accents

NOTE: Read instructions thoroughly before installing. Work one side at a time.

- 1. Place bike on center stand.
- 2. Thoroughly clean outside surface of the chrome air intake area where inserts will be install with rubbing alcohol pads- provided.
- 3. Using the silicone provided, run a bead of silicone as shown in figure 1 or on the original side fairing in the same manner.
- 4. Carefully place insert mesh into place.
- 5. Press the accent into place.
- 6. Using two wire ties, secure the chrome accent by wrapping the wire ties through the original radiator grill as shown in figure 2. Note: You may want to use masking tape or a soft material to protect the chrome or painted surface while placing the piece on the bike.
- 7. Repeat on the other side.
- 8. Wait at least 12 hours before removing wire ties.