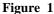

## MOUNTING INSTRUCTIONS For 45-1629NUC GL1800 Chrome Mesh Grill Accents

NOTE: Read instructions thoroughly before installing. Work one side at a time.

- 1. Place bike on center stand.
- 2. Thoroughly clean outside surface of the chrome air intake area where inserts will be install with rubbing alcohol pads- provided.
- 3. Using the silicone provided, run a bead of silicone as shown in figure 1 or on the original side fairing in the same manner.
- 4. Carefully place insert mesh into place.
- 5. Press the accent into place.
- 6. Using two wire ties, secure the chrome accent by wrapping the wire ties through the original radiator grill as shown in figure 2. Note: You may want to use masking tape or a soft material to protect the chrome or painted surface while placing the piece on the bike.
- 7. Repeat on the other side.
- 8. Wait at least 12 hours before removing wire ties.

Figure 2