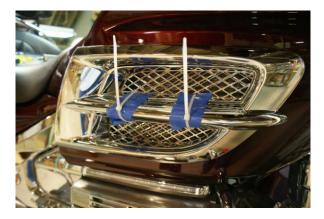

Figure 1

Figure 2

Figure 3

## **GL1800 Chrome Side Fairing with Predator Grills**

NOTE: Read instructions thoroughly before installing. Work one side at a time

- 1. Place bike on center stand.
- 2. Thoroughly clean outside surface of the chrome air intake area where inserts will be install with rubbing alcohol pads provided.
- 3. Using the silicone provided, align Predator Grills on side accent and mark. Then remove tape backing from Predator Grills.
- 4. Carefully set Predator Grills in place.
- 5. To install air intake side accent with Predator Grills, thoroughly clean outside surface of air intake area where Chrome accents will be installed with rubbing alcohol pads provided.
- 6. Using the silicone provided, run a bead of silicone as shown in figure 2. Note: Two sided tape can be used instead of silicone if desired. Two sided tape is provided.
- 7. Press the accent into place. Note: You may want to use masking tape or a soft material to protect the chrome while placing the piece on the bike.
- 5. Using two wire ties, secure the chrome accent by wrapping the wire ties through the original radiator grill as shown in figure 3. (Shown holding mesh inserts but same principle)
- 5. Repeat on the other side.
- 6. Wait at least 12 hours before removing wire ties and tape.