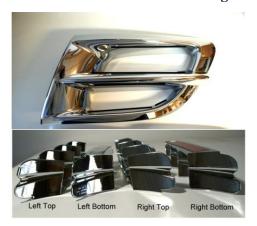

in place.
- 5. To install air intake side accent with Predator Grills, thoroughly clean outside surface of air intake area where Chrome accents will be installed with rubbing alcohol pads provided.
- 6. Using the silicone provided, run a bead of silicone as shown in figure 2. Note: Two sided tape can be used instead of silicone if desired. Two sided tape is provided.
- 7. Press the accent into place. Note: You may want to use masking tape or a soft material to protect the chrome while placing the piece on the bike.
- 5. Using two wire ties, secure the chrome accent by wrapping the wire ties through the original radiator grill as shown in figure 3. (Shown holding mesh inserts but same principle)
- 5. Repeat on the other side.
- 6. Wait at least 12 hours before removing wire ties and tape.



Figure 1



Figure 2



Figure 3