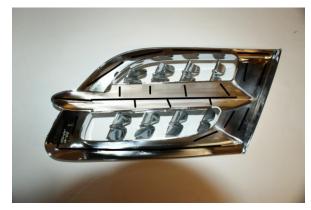

5. To install air intake side accent with Predator Grills, thoroughly clean outside surface of air intake area where Chrome accents will be installed with rubbing alcohol pads provided.
- 6. Using the silicone provided, run a bead of silicone as shown in figure 2. Note: Two sided tape can be used instead of silicone if desired. Two sided tape is provided.
- 7. Press the accent into place. Note: You may want to use masking tape or a soft material to protect the chrome while placing the piece on the bike.
- 5. Using two wire ties, secure the chrome accent by wrapping the wire ties through the original radiator grill as shown in figure 3. (Shown holding mesh inserts but same principle)
- 5. Repeat on the other side.
- 6. Wait at least 12 hours before removing wire ties and tape.



Figure 1



Figure 2



Figure 3