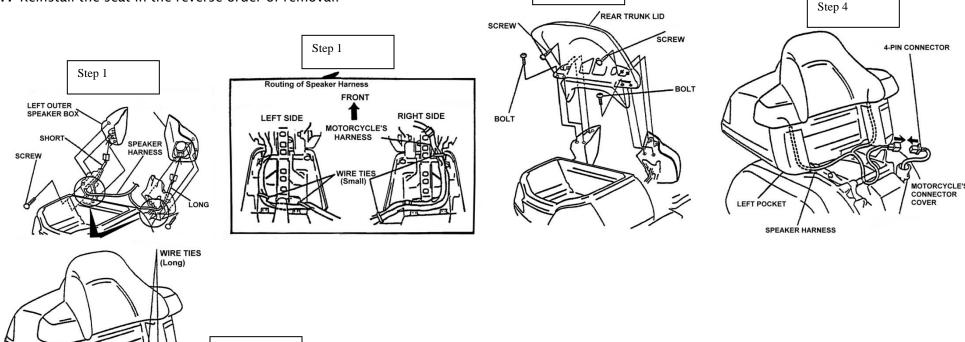

## PART 45-1801-2/3 GL1800 WIRE HARNESS FOR 18678-824 Rear Speaker Kit

(from 18678-824 instructions)

Step 2 & 3

- 1. Connect the terminals of the speaker harness to the terminals on the speakers and install the outer speaker boxes over the inner speaker boxes. Secure the speaker harness with the wire ties in the areas shown.
- 2. Install the rear trunk lid.
- 3. Reinstall the trunk inner lid in the reverse order of removal.
- 4. Reinstall the right and left pockets in the reverse order of removal. Route the speaker harness as shown and connect its 4 pin connector to the 4 pin connector of the motorcycle's harness.
- **5.** Secure the harness with the two wire ties in the areas shown.