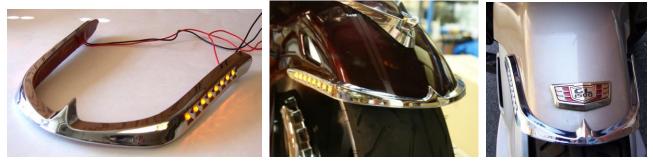

## INSTALLATION INSTRUCTIONS Part 45-1244 GL1800 LED FRONT FENDER TRIM Part 45-8537 GL1500 LED FRONT FENDER TRIM

Note: Read instruction thoroughly before installing.

- 1. Place bike on center stand.
- 2. Clean front fender where LED fender trim with go with alcohol pad provided.
- 3. Remove backing from two sided tape. Center on front fender.
- 4. For 45-1244 Wire black wire to ground and red wire to power.
- 5. For part45-8537, black wire to ground, blue wire to running light and red to turnsignal light.