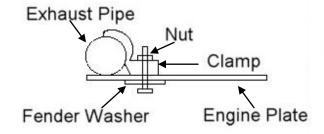

## INSTALLATION INSTRUCTIONS For BP-1 GL1500 TWO PIECE ENGINE PLATE

- 1. Place motorcycle on center stand.
- **2.** Loosen the three (3) 10mm nuts on each side of the exhaust shields on both sides.
- **3.** Insert the front end of the plate into the bottom of the front spoiler. Align the notches on the sides with the loosened nuts. Pull the vent tube through the hole in the plate.
- **4.** Slide the plate under the shields, one side at a time. Push the plate up against the bottom of the engine. Install the clamps in the plate and around the exhaust pipe.
- **5.** Tighten all bolts and nuts.