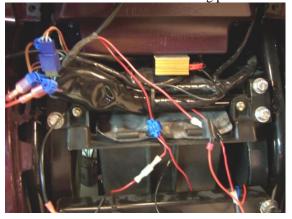

## INSTRUCTIONS FOR PART E34-0107 LED LOAD EQUALIZER

NOTE: This equalizer will work on all LED lights wired into the turnsignal system.

- 1. Place bike on center stand.
- 2. Remove rear fender per service manual instructions.
- 3. Locate the turnsignal wires. Identify the positive wire for the left and right side turnsignals.
- 4. Wire the red wires from the load equalizer into the turnsignal system of the bike by crimping the supplied T-taps on each wire and plugging the red wires into the taps. One wire to the left side turnsignal and one wire to the right side.
- 5. Wire the black wire from the load equalizer into any ground wire in the same manner.
- 6. Attach the load equalizer to a secure place on the bike where the wires will not interfere with moving parts.