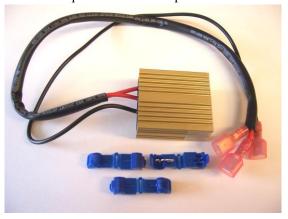

## INSTRUCTIONS FOR PART E34-0107 LED LOAD EQUALIZER

NOTE: This equalizer will work on all LED lights wired into the turnsignal system.

- 1. Place bike on center stand.
- 2. Remove rear fender per service manual instructions.
- 3. Locate the turnsignal wires. Identify the positive wire for the left and right side turnsignals.
- 4. Wire the red wires from the load equalizer into the turnsignal system of the bike by crimping the supplied T-taps on each wire and plugging the red wires into the taps. One wire to the left side turnsignal and one wire to the right side.
- 5. Wire the black wire from the load equalizer into any ground wire in the same manner.
- 6. Attach the load equalizer to a secure place on the bike where the wires will not interfere with moving parts.