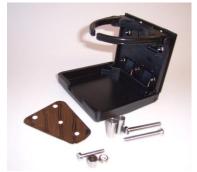

## INSTRUCTIONS FOR MK-D DRIVER MUGGER 45-1223

- 1. Remove the two 6mm socket head screws from the clutch or brake perch. Figure 1.
- 2. Place the new 6mm bolts through the mounting tab with the long spacers and into the perch as shown and tighten properly. Figure 2.
- 3. Mount the mugger drink holder to the tab with the remaining screw, short spacer and lock nut into the top center hole of the mugger. Figure 3. Leave it loose enough so that it will swing.

Figure 1

Figure 2

Figure 3