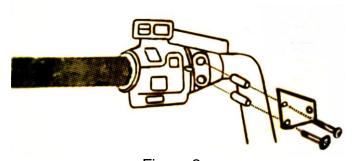

## INSTRUCTIONS FOR MK-D DRIVER MUGGER 45-1223

- 1. Remove the two 6mm socket head screws from the clutch or brake perch. Figure 1.
- 2. Place the new 6mm bolts through the mounting tab with the long spacers and into the perch as shown and tighten properly. Figure 2.
- 3. Mount the mugger drink holder to the tab with the remaining screw, short spacer and lock nut into the top center hole of the mugger. Figure 3. Leave it loose enough so that it will swing.

Figure 1

Figure 2

Figure 3