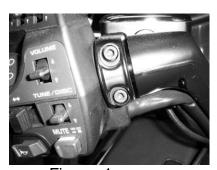

## INSTRUCTIONS FOR MK-D DRIVER MUGGER 45-1223

- 1. Remove the two 6mm socket head screws from the clutch or brake perch. Figure 1.
- 2. Place the new 6mm bolts through the mounting tab with the long spacers and into the perch as shown and tighten properly. Figure 2.
- 3. Mount the mugger drink holder to the tab with the remaining screw, short spacer and lock nut into the top center hole of the mugger. Figure 3. Leave it loose enough so that it will swing.

Figure 1

Figure 2

Figure 3