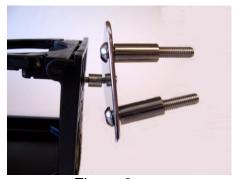

## INSTRUCTIONS FOR MK-D DRIVER MUGGER 45-1223

- 1. Remove the two 6mm socket head screws from the clutch or brake perch. Figure 1.
- 2. Place the new 6mm bolts through the mounting tab with the long spacers and into the perch as shown and tighten properly. Figure 2.
- 3. Mount the mugger drink holder to the tab with the remaining screw, short spacer and lock nut into the top center hole of the mugger. Figure 3. Leave it loose enough so that it will swing.

Figure 1

Figure 2

Figure 3