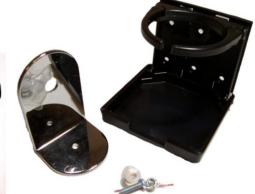

## Part MK-P PASSENGER MUGGER

- 1. Remove the front bolt from the armrest on either of the right or left side.
- 2. Install the mount with the new bolt.
- 3. Install the mugger drink holder to the tab.