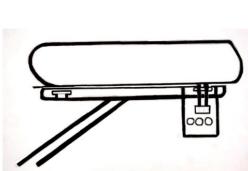

## Part MK-P PASSENGER MUGGER

- 1. Remove the front bolt from the armrest on either of the right or left side.
- 2. Install the mount with the new bolt.
- 3. Install the mugger drink holder to the tab.