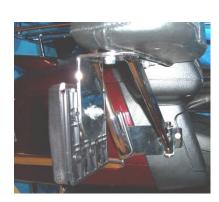

## Part MK-P PASSENGER MUGGER

- 1. Remove the front bolt from the armrest on either of the right or left side.
- 2. Install the mount with the new bolt.
- 3. Install the mugger drink holder to the tab.